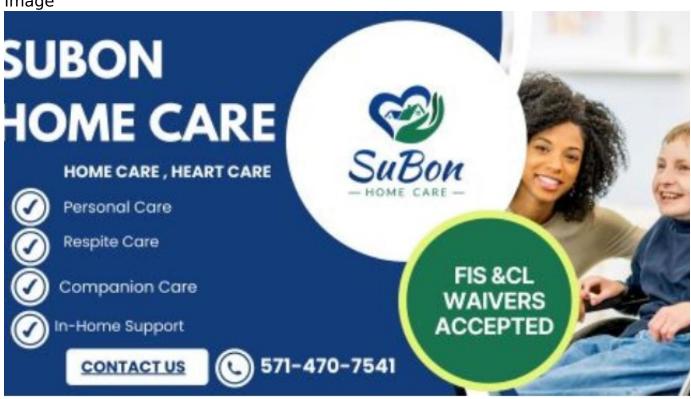

Subon Home Care is a Licensed Home Care Agency in Northern Virginia and provides Home and Community-Based Services to individuals diagnosed with developmental disabilities or a related condition who would prefer to receive services in the community rather than transferring to an intermediate care facility. SuBon Home Care supports individuals receiving both Family and Individual Support (FIS) Waiver Services and Community Living (CL) Waiver Services.

**Prince William County** 

,

Stafford County

**Email** 

info@subonhomecare.com

Image

Image

In-Home Care your loved one deserves